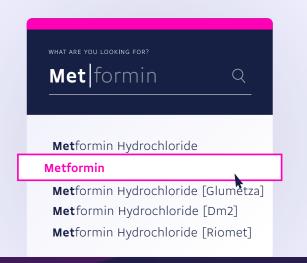

# Users have the ability to search over 100,000 drugs, get drug descriptions, and record medication accurately.

To help physicians and care providers save time and increase search accuracy, DrugBank provides user-friendly search features. **Fuzzy Search** allows users to get accurate results, even when their spelling isn't, and **Autocomplete Search** provides a list of recommended searches as soon as a user starts typing.

DrugBank's **Product Concepts Search** proves to be invaluable as it allows users to search and record an exact drug product by *name*, *route*, *strength*, and *dosage*. This is integral to Synkwise's medication management system and assists with medication administration.